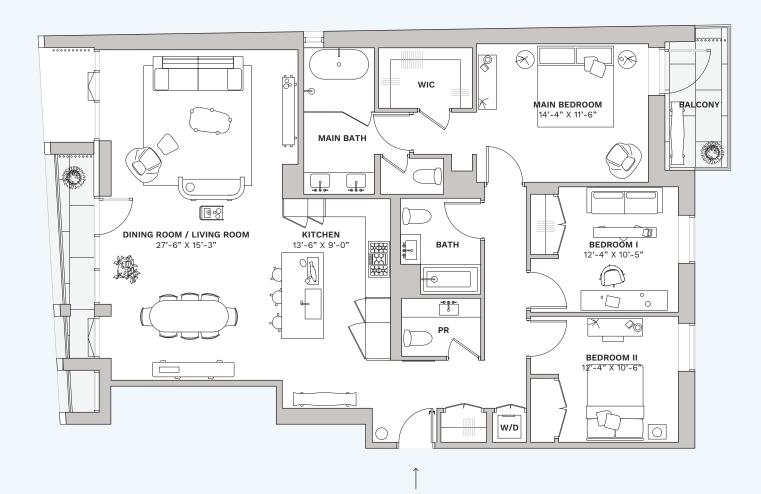

# FOURTH FLOOR UNIT 4A 1,625 SF | 197 SF EXT

3 BEDROOMS 2.5 BATHROOMS PRIVATE CABANA ON ROOF