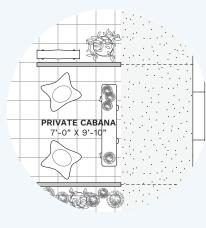

# FOURTH FLOOR UNIT 4A 1,625 SF | 197 SF EXT

3 BEDROOMS 2.5 BATHROOMS PRIVATE CABANA ON ROOF

### POWDER ROOM:

- 8.5" European white oak floors and feature wall
- Custom Italian made white oak vanity
- Accessories in polished nickel
- Duravit toilet

ROOF LEVEL

0' 5' 10' 20'